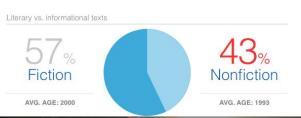

#### Fiction & Nonfiction

Reading comprehension requires more than just decoding and knowing the meanings of words — background knowledge is essential.

#### Fiction & Nonfiction

Reading comprehension requires more than just decoding and knowing the meanings of words — background knowledge is essential.

Literary vs. informational texts

46% Nonfiction

AVG. AGE: 2000